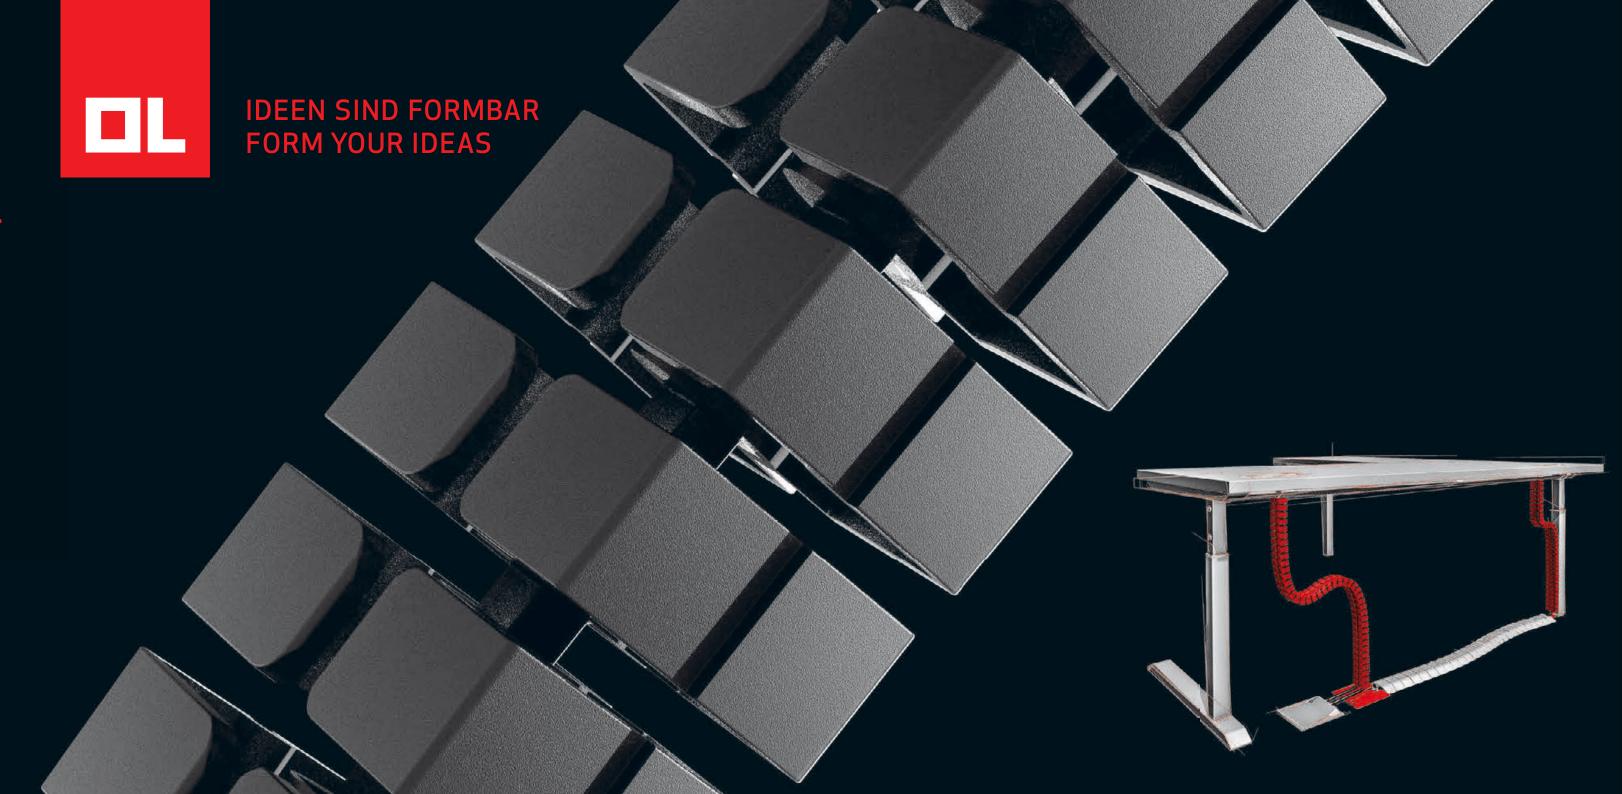

# TIDINESS TIDINESS CABLE MANAGEMENT PERFECT SOLUTIONS

Perfect solutions for modern seated and standing workplaces.

The cable duct chains are so elastic that they can be ideally adapted to all of the positions on the desk. This well thought-out system brings innovative tidiness to the office.