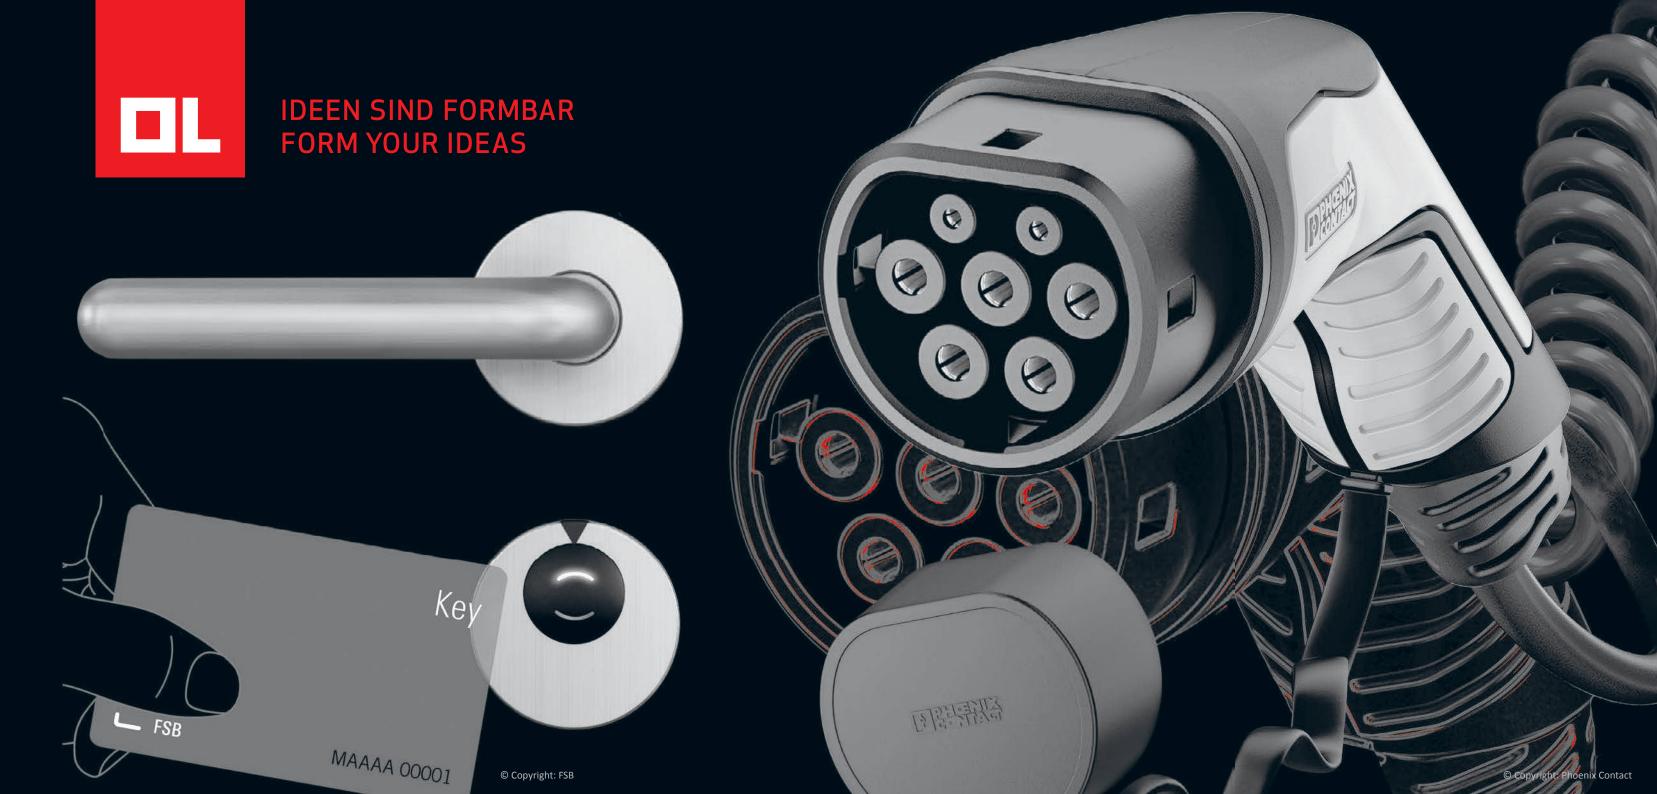

### ACCESSORIES & SUBJUSTERS HEIGHT ADJUSTERS STANDARD SOLUTIONS

We have a wide portfolio of primarily internally developed standard solutions for the office furniture and object furniture branches.

No matter whether furniture gliders, height adjusters, protective or connecting elements – you will find our accessories in almost all European offices.

#### ELECTRICAL = ENGINEERING (L **BRANCH MIX** O VEHICLE ENGINE

Our development and production competence brings our product solutions into the most diverse branches:

Vehicle construction, measurement and control technology, shop fitting and shelving construction, health and rehabilitation.